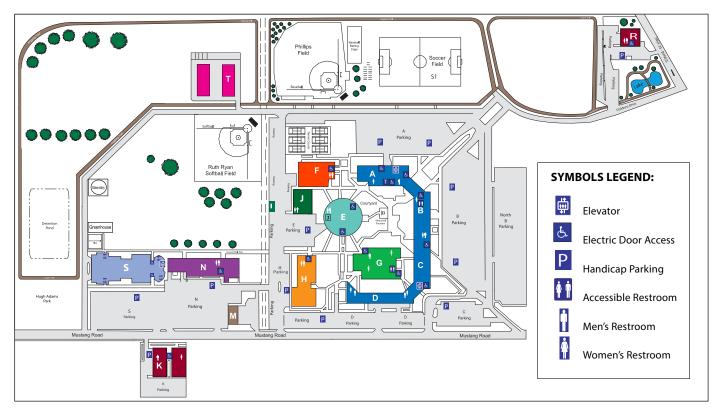

## **CAMPUS MAP**

- Admissions / Advising / Testing / Library Financial Aid / Cyber Lab / Learning Lab
- Administration / Fine Arts
  Art Gallery
- Human Resources / Career Services
  Human Services & Addiction Counseling
  Childcare / Paralegal
- Business Programs
  Industrial Technology
- Student Center / Student ID's
  College Store
- F Fitness Center
- G Liberal Arts
- Continuing Education Workforce Development
  Allied Health Center / Campus Police

- Art Metals/Jewelry
- Art Ceramics/Sculpture
- K
- M Shipping & Receiving
- N Technical Programs
  Criminal Justice / Police Academy
- R Nolan Ryan Center
- Science / Health Science
- Transportation / Maintenance

Main Campus 281.756.3500 www.AlvinCollege.edu

For Emergency Contact
Campus Police 281.756.3700 or Dial 911